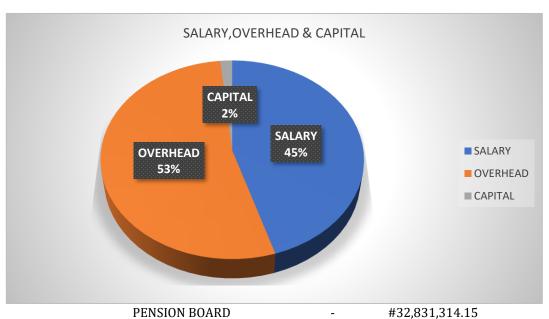

| 5,313,081,353.21  | 137,767,392,515.44 |
| 5  | Statutory Transfer to Other<br>Agencies | 14,699,956,860.37 | 15,000,000,000.00  |
| 8  | Allowances                              | 1,646,418,258.06  | 5,185,601,268.25   |
| 9  | Depreciation                            | 9,213,121,428.10  | 5,068,719,960.64   |
| 11 | Impairment                              | 147,266,880.00    | 35,283,200.00      |
| 15 | Revenue Refunded                        | 300,000.00        | -                  |
| 16 | Stabilozation Fund                      | 128,489,934.59    | 161,439,414.78     |
|    |                                         | 57,543,936,200.70 | 218,160,921,166.65 |

## PROFILE OF EXPENDITURE [CASH FLOW]

SALARY - #21,706,057,835.80 OVERHEAD - #25,587,382,814.93 CAPITAL - #766,689,495.94



PENSION BOARD PHC STAFF SALARY LOANS BOARD -

#4,688,235,026.40

#24,108,145.02





| ACTUAL AND APPROVED ESTIMATES FOR REVENUE FOR 2020 |                                |                     |                   |
|----------------------------------------------------|--------------------------------|---------------------|-------------------|
|                                                    |                                |                     | 2020 ESTIMATED    |
| S/N                                                | DESCRIPTION                    | 2020 ACTUAL REVENUE | REVENUE           |
|                                                    | Government Share of            |                     |                   |
| 1                                                  | FAAC(Sta