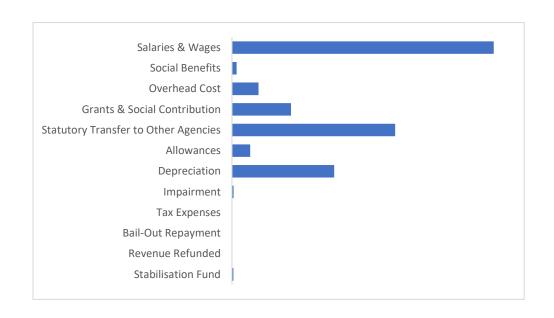

# REPORT OF

THE
AUDITOR-GENERAL
FOR
LOCAL GOVERNMENTS

ON THE ACCOUNTS OF

THE LOCAL GOVERNMENTS