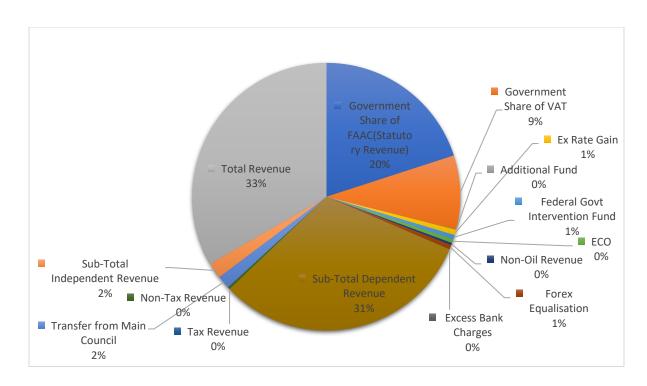

# REPORT OF

THE
AUDITOR-GENERAL
FOR
LOCAL GOVERNMENTS

ON THE ACCOUNTS OF

THE LOCAL GOVERNMENTS