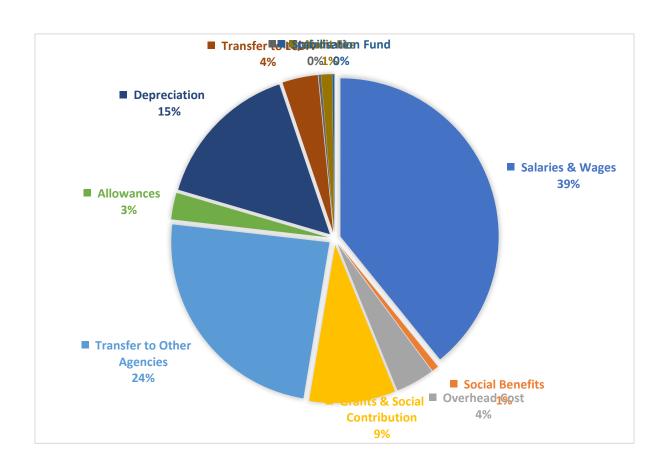

Agencies | 14,699,956,860.37 | 15,000,000,000.00  |
| 8  | Allowances                              | 1,646,418,258.06  | 5,185,601,268.25   |
| 9  | Depreciation                            | 9,213,121,428.10  | 5,068,719,960.64   |
| 11 | Impairment                              | 147,266,880.00    | 35,283,200.00      |
| 15 | Revenue Refunded                        | 300,000.00        | -                  |
| 16 | Stabilozation Fund                      | 128,489,934.59    | 161,439,414.78     |
|    |                                         | 57,543,936,200.70 | 218,160,921,166.65 |

## PROFILE OF EXPENDITURE [CASH FLOW]

SALARY - #21,706,057,835.80 OVERHEAD - #25,587,382,814.93 CAPITAL - #766,689,495.94



PENSION BOARD PHC STAFF SALARY LOANS BOARD -

#4,688,235,026.40

#24,108,145.02





| ACTUAL AND APPROVED ESTIMATES FOR REVENUE FOR 2020 |                                |                     |                   |
|----------------------------------------------------|--------------------------------|---------------------|-------------------|
|                                                    |                                |                     | 2020 ESTIMATED    |
| S/N                                                | DESCRIPTION                    | 2020 ACTUAL REVENUE | REVENUE           |
|                                                    | Government Share of            |                     |                   |
| 1                                                  | FAAC(Statutory Revenue)        | 29,102,564,297.17   | 42,750,011,251.45 |
| 2