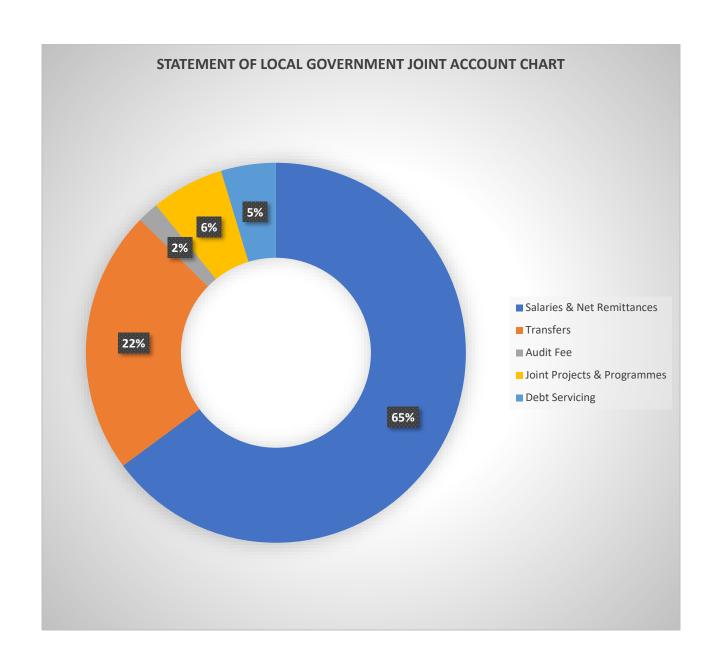

# REPORT OF

THE
AUDITOR-GENERAL
FOR
LOCAL GOVERNMENTS

ON THE ACCOUNTS OF

THE LOCAL GOVERNMENTS