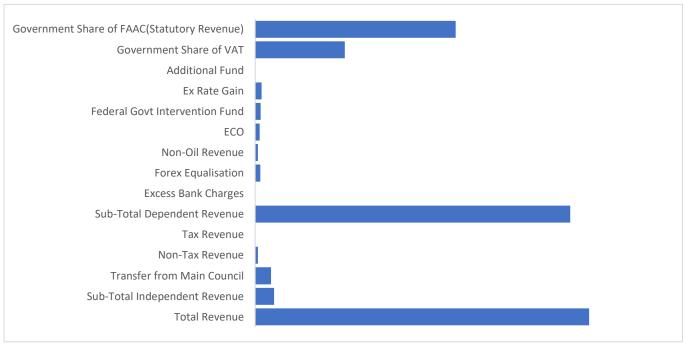

# REPORT OF

THE
AUDITOR-GENERAL
FOR
LOCAL GOVERNMENTS

ON THE ACCOUNTS OF

THE LOCAL GOVERNMENTS