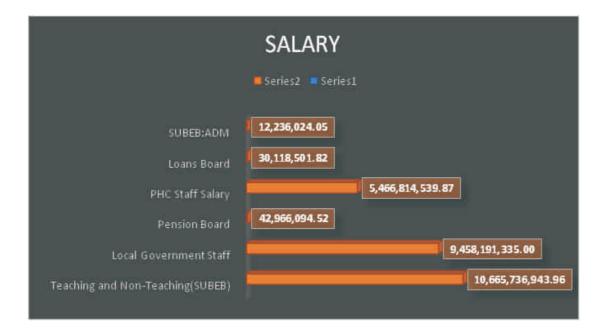

## SALARIES AND WAGES - N25,676,063,439.22

Salaries and Wages which amounted to N25,676,063,439.22 comprised of salaries of Staff of the Local Governments, Teaching and Non-Teaching Staff of SUBEB, staff of Local Government Loans Board and the Primary Health Care Board. Salary Payment was centralised in the State of Osun for the year 2021. JAAC TRANSFERS TO LOCAL GOVERNMENTS AND OTHER ENTITIES