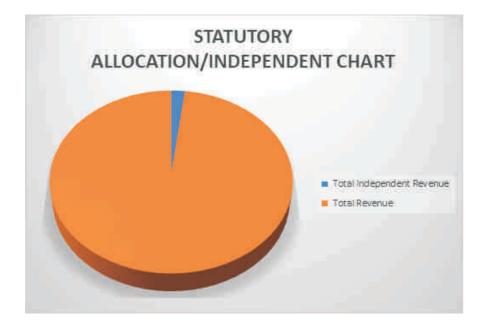

#### **DEPENDENT REVENUE ACCOUNT**

**Share of FAAC and VAT:** To ensure completeness of Revenue, the total Allocation received from the Federation Account as contained in JAAC Account was confirmed from the Accountant General of the State and further reference was made to data released by office of Accountant General of the Federation. The total sum of N30,952,225,951.76 was Share of FAAC and VAT amounted to N18,299,669,476.80.

## DISCLOSURE REQUIREMENT ON TRANSFER FROM STATUTORY ALLOCATION

**ACCOUNT:** Three main categories of Transfer from State Joint Local Government Account were identified and disclosed.

a.Remittances to Local Government, (inclusive of centrally paid salaries).

## INDEPENDENT REVENUE FROM NON-EXCHANGE TRANSACTION (IPSAS 23)

Fees; taxes and fines: The Local Government recognised revenue from fees, taxes, and fines when the event occurs, and the asset recognition criteria are met. The Local Government earned and recognised. One Billion, one Hundred and Twenty-Five Million, Five Hundred and Thirty-Three Thousand, Eight Hundred and One Naira, Four Kobo #1,125,533,891.04k