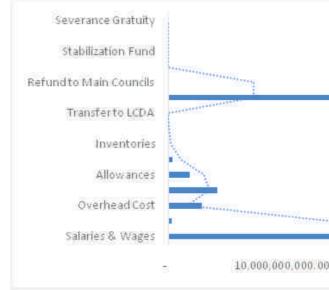

## SUMMARY OF DISBURSEMENTS FROM JAAC ACCOUNT

Summary of Transfers from JAAC account to the Local Governments and other entities are as stated below:

| a.   | Transfers from JAAC Account to Local Governments |                   |
|------|--------------------------------------------------|-------------------|
| incl | usive of Local Government Staff Salary           | 19,688,161,066.14 |
| b.   | Payment of Pensions                              | 7,698,926,510.20  |
| c.   | Transfers to related Agencies and Institutions   | 6,321,892,581.31  |
| d.   | Transfers to SUBEB for Salaries of Teachers      |                   |
|      | (and non-Teaching Staff)                         | 10,665,736,943.96 |
| e.   | Other Joint Projects and Programmes              | 4,057,348,561.91  |
| f.   | Debt Servicing                                   | 819,829,765.04    |
|      |                                                  | 49,251,895,428.56 |