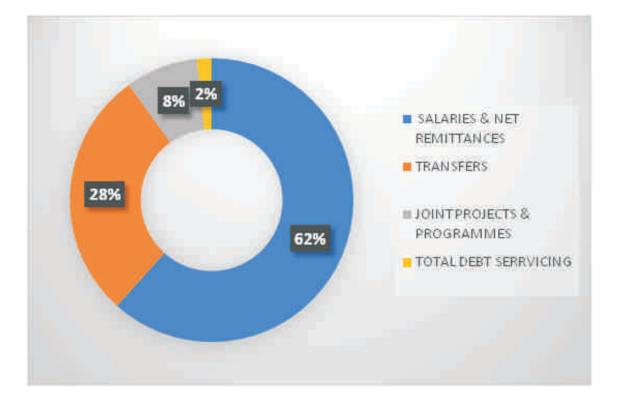

## SUMMARY OF DISBURSEMENTS FROM JAAC ACCOUNT

Summary of Transfers from JAAC account to the Local Governments and other entities are as stated below:

| a.   | Transfers from JAAC Account to Local Governments |                   |
|------|--------------------------------------------------|-------------------|
| incl | usive of Local Government Staff Salary           | 19,688,161,066.14 |
| b.   | Payment of Pensions                              | 7,698,926,510.20  |
| c.   | Transfers to related Agencies and Institutions   | 6,321,892,581.31  |
| d.   | Transfers to SUBEB for Salaries of Teachers      |                   |
|      | (and non-Teaching Staff)                         | 10,665,736,943.96 |
| e.   | Other Joint Projects and Programmes              | 4,057,348,561.91  |
| f.   | Debt Servicing                                   | 819,829,765.04    |
|      |                                                  | 49,251,895,428.56 |

The related agencies and Institution under (b) above include: The Traditional Councils, State Universal Basic Education Board (SUBEB), Osun Basic Education Feeding Programme (O'Meal), Local Government Service Commission (Training Fund); Local Government Service Pension Board and Audit Fees at the Ministry of Local Governments and Office of Auditor General for Local Governments.

## #14,020,819,091.51

Audit of Local Government Account is considered materially incomplete without the disclosure of the Statutory Transfers from the State Joint Local Governments Accounts. Aside the Transfers to the Local Government in addition to projects and programmes often coordinated at the Ministry of Local Governments. There are basic Statutory Transfers to various Institutions and Agencies directly from JAAC. The materiality and significance of this disclosure is underscored with the fact that this category of expenditure accounts for about 28.47% of Total Allocation from Federation Account. The affected transfers were made to:

- a. Local Government Staff Pension Bureau
- b. Traditional Councils
- c. SUBEB
- d. Stabilization 5%
- e. O'Meal
- f. Audit Fees
- g. O'HIS
- h. O'RAMP
- i. Local Government Service Commission

Total amount of #14,020,819,091.51 transferred to these Accounts have been duly Audited and reported upon.