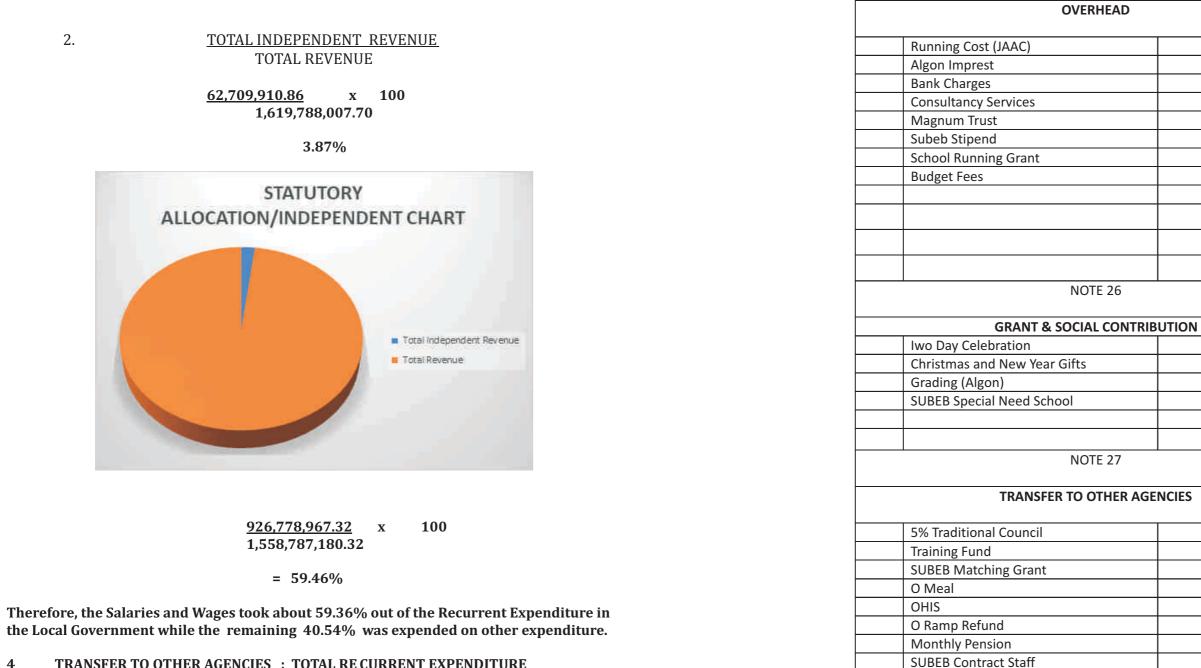

Total Statutory Revenue during the year was #49,251,895,428.56 while the Total Internally Generated Revenue amounted to #1,125,533,891.04 It is instructive to note that the ratio of IGR to Salary is 1:29.65. This implies that if there is no allocation for the federation Account, it will take more than 2 years for the Local Governments to pay just one month salary.