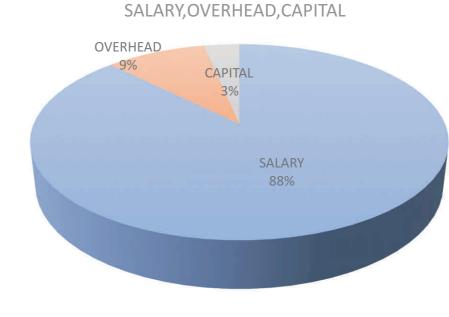

## FISCAL SUMMARY OF REVENUE AND EXPENDITURE

| Total Statutory Revenue including VAT | 49,251,895,428.56 |
|---------------------------------------|-------------------|
| IGR                                   | 1,125,533,891.04  |
|                                       | 50,377,429,319.60 |
| Salaries and Pension                  | 33,374,989,949.42 |
| Other Recurrent                       | 13,743,495,094.49 |
| Capital Expenditure                   | 1,979,390,202.37  |
|                                       | 49,097,875,246.28 |