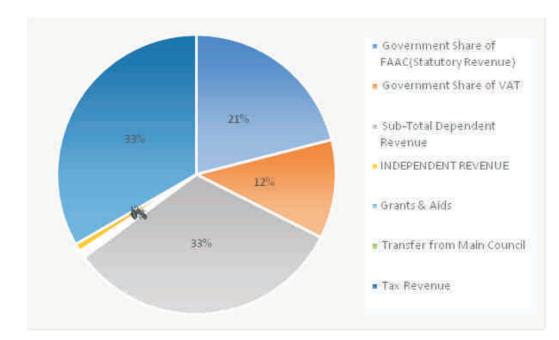

#### **DEPENDENT REVENUE ACCOUNT**

**Share of FAAC and VAT:** To ensure completeness of Revenue, the total Allocation received from the Federation Account as contained in JAAC Account was confirmed from the Accountant General of the State and further reference was made to data released by office of Accountant General of the Federation. The total sum of N30,952,225,951.76 was Share of FAAC and VAT amounted to N18,299,669,476.80.

## AGGREGATE STATEMENT OF CONSOLIDATED FINANCIAL PERFORMANCE FOR THE PERIOD ENDED 31<sup>ST</sup> DECEMBER, 2021

| 2020              | PERFORMANCE                                                     | NOTE | <b>TOT 41</b>       |
|-------------------|-----------------------------------------------------------------|------|---------------------|
| 2020              | PARTICULAR<br>Government share of FAAC (Statutory               | NUIE | TOTAL               |
| 2,395,249,414.34  | Revenue)                                                        | 16   | 30,952,225,951.76   |
| 3,410,217,703.50  | Government Share of VAT                                         | 17   | 18,299,669,476.80   |
| 5,805,467,117.84  | Sub-Total Statutory Revenue                                     | 18   | 49,251,895,428.56   |
|                   | INDEPENDENT REVENUE                                             |      |                     |
|                   | Stabilization Fund (Transfer)                                   | 19   | 226,887,251.04      |
|                   | Transfer from Main Council                                      | 20   |                     |
| 17,156,170.58     | Tax Revenue                                                     | 21   | 20,294,727.95       |
| 402,763,893.75    | Non-Tax Revenue                                                 | 22   | 868,563,393.94      |
| 23,550,554.21     | Other Income                                                    |      |                     |
|                   | Overpayment Recovery                                            | 22B  | 9,788,518.11        |
| 443,470,618.54    | Sub-Total Independent Revenue                                   |      | 1,125,533,891.04    |
| 6,248,937,736.38  | <b>Total Revenue</b>                                            |      | 50,377,429,319.60   |
|                   | EXPENDITURE                                                     |      |                     |
|                   | JOINTLY EXPENDED                                                |      | 245                 |
| 23.581.390.901.92 | Salaries & Wages                                                | 23   | 25,676,063,439.22   |
| 69.904.328.07     | Social Benefits                                                 | 24   | 10,080,691.39       |
| 601,541,074.91    | Overhead Cost                                                   | 25   | 923,593,254.48      |
| 433,167,074.48    | Grants & Social Contribution                                    | 26   | 1,030,399,627.08    |
| 14.699.956.860.37 | Transfer to other Agencies                                      | 27   | 14,020,819,091.51   |
| 60638472.82       | ALLOWANCE<br>L/GOVERNMENT EXPENDITURE                           |      | -                   |
| 349,674,058.75    | Social Benefits                                                 | 28   | 269,532,828.31      |
| 1,792,791,122.72  | Overhead Cost                                                   | 29   | 1,949,915,546.48    |
| 4,329,529,539.17  | Grants & Social Contribution                                    | 30   | 3,349,804,022.33    |
| 9,213,121,428.10  | Depreciation Charges                                            | 31   | 6,035,047,806.31    |
| 1,585,779,785.24  | Allowances                                                      | 32   | 1,825,087,662.56    |
| 147,266,880.00    | Impairment                                                      | 34   | 32,847,064.82       |
| 300,000.00        | Revenue Refunded                                                | 35   | 9,732,018.11        |
| 550,384,739.56    | Public Debt Charges                                             |      |                     |
| 128,489,934.59    | Stabilization Fund                                              |      |                     |
| 57,543,936,200.70 | Total Expenditures                                              |      | 55,132,923,052.59   |
| 1,294,998,464.32) | Net Surplus/Deficit                                             | 36   | (4,755,493,732.99)  |
| 1,052,186,993.27  | Net Surplus/Deficit 01/01/2021                                  |      | (10,242,811,471.05) |
| 0,242,811,471.05) | Net Surplus/Deficit 31/12/2021                                  | 37   | (14,998,305,204.04) |
|                   | Gain on Property                                                | 38   | 8,982,186,311.67    |
|                   | Surplus/Deficit from Non Operating<br>Activities for the period |      | (6,016,118,892.37)  |