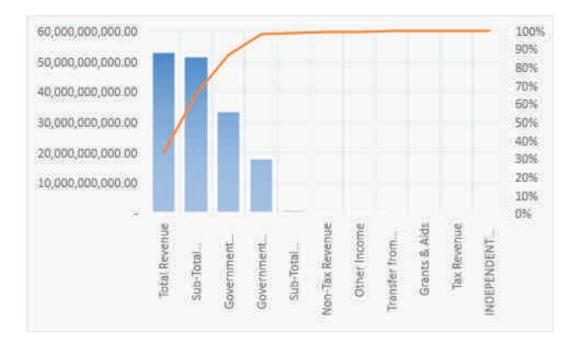

## AGGREGATE STATEMENT OF CONSOLIDATED FINANCIAL PERFORMANCE FOR THE PERIOD ENDED 31<sup>ST</sup> DECEMBER, 2021

| 2020              | PERFORMANCE                                                     | NOTE | <b>TOT 41</b>       |
|-------------------|-----------------------------------------------------------------|------|---------------------|
| 2020              | PARTICULAR<br>Government share of FAAC (Statutory               | NUIE | TOTAL               |
| 2,395,249,414.34  | Revenue)                                                        | 16   | 30,952,225,951.76   |
| 3,410,217,703.50  | Government Share of VAT                                         | 17   | 18,299,669,476.80   |
| 5,805,467,117.84  | Sub-Total Statutory Revenue                                     | 18   | 49,251,895,428.56   |
|                   | INDEPENDENT REVENUE                                             |      |                     |
|                   | Stabilization Fund (Transfer)                                   | 19   | 226,887,251.04      |
|                   | Transfer from Main Council                                      | 20   |                     |
| 17,156,170.58     | Tax Revenue                                                     | 21   | 20,294,727.95       |
| 402,763,893.75    | Non-Tax Revenue                                                 | 22   | 868,563,393.94      |
| 23,550,554.21     | Other Income                                                    |      |                     |
|                   | Overpayment Recovery                                            | 22B  | 9,788,518.11        |
| 443,470,618.54    | Sub-Total Independent Revenue                                   |      | 1,125,533,891.04    |
| 6,248,937,736.38  | <b>Total Revenue</b>                                            |      | 50,377,429,319.60   |
|                   | EXPENDITURE                                                     |      |                     |
|                   | JOINTLY EXPENDED                                                |      | 245                 |
| 23.581.390.901.92 | Salaries & Wages                                                | 23   | 25,676,063,439.22   |
| 69.904.328.07     | Social Benefits                                                 | 24   | 10,080,691.39       |
| 601,541,074.91    | Overhead Cost                                                   | 25   | 923,593,254.48      |
| 433,167,074.48    | Grants & Social Contribution                                    | 26   | 1,030,399,627.08    |
| 14.699.956.860.37 | Transfer to other Agencies                                      | 27   | 14,020,819,091.51   |
| 60638472.82       | ALLOWANCE<br>L/GOVERNMENT EXPENDITURE                           |      | -                   |
| 349,674,058.75    | Social Benefits                                                 | 28   | 269,532,828.31      |
| 1,792,791,122.72  | Overhead Cost                                                   | 29   | 1,949,915,546.48    |
| 4,329,529,539.17  | Grants & Social Contribution                                    | 30   | 3,349,804,022.33    |
| 9,213,121,428.10  | Depreciation Charges                                            | 31   | 6,035,047,806.31    |
| 1,585,779,785.24  | Allowances                                                      | 32   | 1,825,087,662.56    |
| 147,266,880.00    | Impairment                                                      | 34   | 32,847,064.82       |
| 300,000.00        | Revenue Refunded                                                | 35   | 9,732,018.11        |
| 550,384,739.56    | Public Debt Charges                                             |      |                     |
| 128,489,934.59    | Stabilization Fund                                              |      |                     |
| 57,543,936,200.70 | Total Expenditures                                              |      | 55,132,923,052.59   |
| 1,294,998,464.32) | Net Surplus/Deficit                                             | 36   | (4,755,493,732.99)  |
| 1,052,186,993.27  | Net Surplus/Deficit 01/01/2021                                  |      | (10,242,811,471.05) |
| 0,242,811,471.05) | Net Surplus/Deficit 31/12/2021                                  | 37   | (14,998,305,204.04) |
|                   | Gain on Property                                                | 38   | 8,982,186,311.67    |
|                   | Surplus/Deficit from Non Operating<br>Activities for the period |      | (6,016,118,892.37)  |