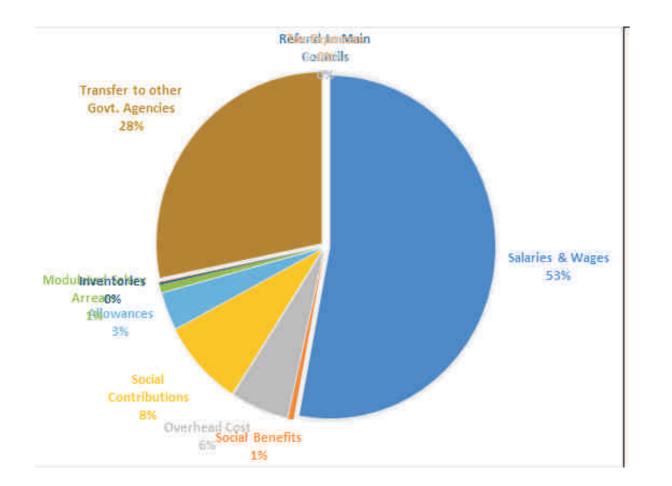

## SALARIES AND WAGES - N25,676,063,439.22

Salaries and Wages which amounted to N25,676,063,439.22 comprised of salaries of Staff of the Local Governments, Teaching and Non-Teaching Staff of SUBEB, staff of Local Government Loans Board and the Primary Health Care Board. Salary Payment was centralised in the State of Osun for the year 2021. JAAC TRANSFERS TO LOCAL GOVERNMENTS AND OTHER ENTITIES

#### PAYABLES - ₩18,687,954,560.94

These comprised largely of commitments all over the Local Governments such as allowances, sundry overheads, and unpaid salary and wages, arrears of salaries, unremitted deductions etc. outstanding as at 31<sup>st</sup>December 2021.