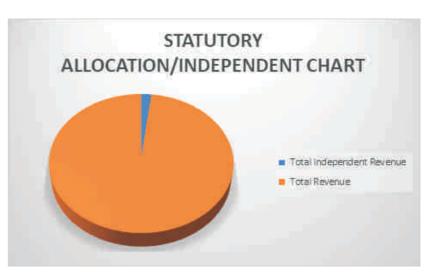

Total Statutory Revenue during the year was #49,251,895,428.56 while the Total Internally Generated Revenue amounted to #1,125,533,891.04 It is instructive to note that the ratio of IGR to Salary is 1:29.65. This implies that if there is no allocation for the federation Account, it will take more than 2 years for the Local Governments to pay just one month salary.