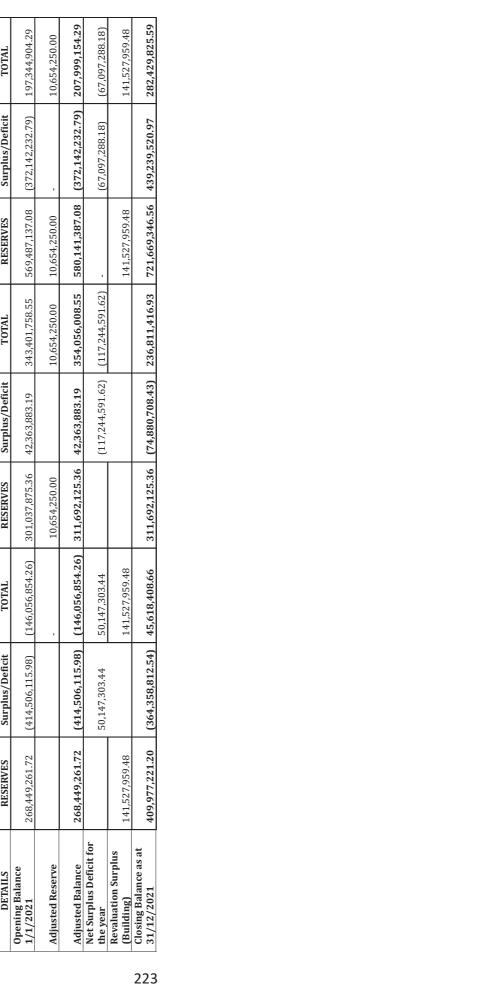

| (67,097,288.18) |
| Revaluation Surplus<br>(Building)   | 141,527,959.48 |                                | 141,527,959.48                  |                |                                                                             |                                   | 141,527,959.48 |                                 | 141,527,959.48  |
| Closing Balance as at 31/12/2021    | 409,977,221.20 | (364,358,812.54) 45,618,408.66 | 45,618,408.66                   | 311,692,125.36 | 311,692,125.36 (74,880,708.43) 236,811,416.93 721,669,346.56 439,239,520.97 | 236,811,416.93                    | 721,669,346.56 | 439,239,520.97                  | 282,429,825.59  |

BORIPE LOCAL GOVERNMENT, IRAGBIJI CONSOLIDATED STATEMENT OF NET ASSET/EQUITY AS AT 31 <sup>ST</sup> DECEMBER, 2021



| Pension Contribution (TNT)                | 37,067,998.92  |
|-------------------------------------------|----------------|
| Pension Contribution (LG)                 | 31,573,425.82  |
|                                           | 496,649,730.45 |
|                                           |                |
| NOTE 28                                   |                |
| Social Benefit                            | Ν              |
| Finance to Local Government               | 2,282,420.00   |
|                                           | 2,282,420.00   |
|                                           |                |
| NOTE 29                                   |                |
| Overhead                                  | Ν              |
| Imprest