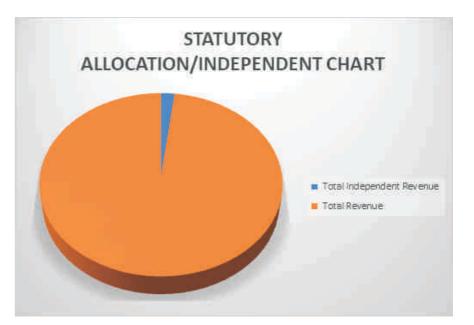

Total Statutory Revenue during the year was #49,251,895,428.56 while the Total Internally Generated Revenue amounted to #1,125,533,891.04 It is instructive to note that the ratio of IGR to Salary is 1:29.65. This implies that if there is no allocation for the federation Account, it will take more than 2 years for the Local Governments to pay just one month salary.