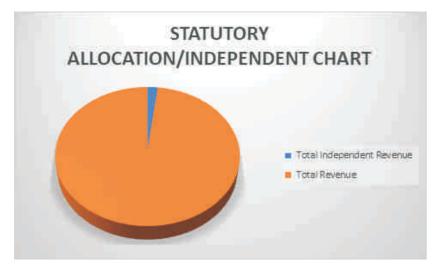

#### **DEPENDENT REVENUE ACCOUNT**

**Share of FAAC and VAT:** To ensure completeness of Revenue, the total Allocation received from the Federation Account as contained in JAAC Account was confirmed from the Accountant General of the State and further reference was made to data released by office of Accountant General of the Federation. The total sum of N30,952,225,951.76 was Share of FAAC and VAT amounted to N18,299,669,476.80.

## INDEPENDENT REVENUE FROM NON-EXCHANGE TRANSACTION (IPSAS 23)

Fees; taxes and fines: The Local Government recognised revenue from fees, taxes, and fines when the event occurs, and the asset recognition criteria are met. The Local Government earned and recognised. One Billion, one Hundred and Twenty-Five Million, Five Hundred and Thirty-Three Thousand, Eight Hundred and One Naira, Four Kobo #1,125,533,891.04k

## AGGREGATE STATEMENT OF CONSOLIDATED FINANCIAL PERFORMANCE FOR THE PERIOD ENDED 31<sup>ST</sup> DECEMBER, 2021

| 2020              | PERFORMANCE                                                     | NOTE | <b>TOT 41</b>       |
|-------------------|-----------------------------------------------------------------|------|---------------------|
| 2020              | PARTICULAR<br>Government share of FAAC (Statutory               | NUIE | TOTAL               |
| 2,395,249,414.34  | Revenue)                                                        | 16   | 30,952,225,951.76   |
| 3,410,217,703.50  | Government Share of VAT                                         | 17   | 18,299,669,476.80   |
| 5,805,467,117.84  | Sub-Total Statutory Revenue                                     | 18   | 49,251,895,428.56   |
|                   | INDEPENDENT REVENUE                                             |      |                     |
|                   | Stabilization Fund (Transfer)                                   | 19   | 226,887,251.04      |
|                   | Transfer from Main Council                                      | 20   |                     |
| 17,156,170.58     | Tax Revenue                                                     | 21   | 20,294,727.95       |
| 402,763,893.75    | Non-Tax Revenue                                                 | 22   | 868,563,393.94      |
| 23,550,554.21     | Other Income                                                    |      |                     |
|                   | Overpayment Recovery                                            | 22B  | 9,788,518.11        |
| 443,470,618.54    | Sub-Total Independent Revenue                                   |      | 1,125,533,891.04    |
| 6,248,937,736.38  | <b>Total Revenue</b>                                            |      | 50,377,429,319.60   |
|                   | EXPENDITURE                                                     |      |                     |
|                   | JOINTLY EXPENDED                                                |      | 245                 |
| 23.581.390.901.92 | Salaries & Wages                                                | 23   | 25,676,063,439.22   |
| 69.904.328.07     | Social Benefits                                                 | 24   | 10,080,691.39       |
| 601,541,074.91    | Overhead Cost                                                   | 25   | 923,593,254.48      |
| 433,167,074.48    | Grants & Social Contribution                                    | 26   | 1,030,399,627.08    |
| 14.699.956.860.37 | Transfer to other Agencies                                      | 27   | 14,020,819,091.51   |
| 60638472.82       | ALLOWANCE<br>L/GOVERNMENT EXPENDITURE                           |      | -                   |
| 349,674,058.75    | Social Benefits                                                 | 28   | 269,532,828.31      |
| 1,792,791,122.72  | Overhead Cost                                                   | 29   | 1,949,915,546.48    |
| 4,329,529,539.17  | Grants & Social Contribution                                    | 30   | 3,349,804,022.33    |
| 9,213,121,428.10  | Depreciation Charges                                            | 31   | 6,035,047,806.31    |
| 1,585,779,785.24  | Allowances                                                      | 32   | 1,825,087,662.56    |
| 147,266,880.00    | Impairment                                                      | 34   | 32,847,064.82       |
| 300,000.00        | Revenue Refunded                                                | 35   | 9,732,018.11        |
| 550,384,739.56    | Public Debt Charges                                             |      |                     |
| 128,489,934.59    | Stabilization Fund                                              |      |                     |
| 57,543,936,200.70 | Total Expenditures                                              |      | 55,132,923,052.59   |
| 1,294,998,464.32) | Net Surplus/Deficit                                             | 36   | (4,755,493,732.99)  |
| 1,052,186,993.27  | Net Surplus/Deficit 01/01/2021                                  |      | (10,242,811,471.05) |
| 0,242,811,471.05) | Net Surplus/Deficit 31/12/2021                                  | 37   | (14,998,305,204.04) |
|                   | Gain on Property                                                | 38   | 8,982,186,311.67    |
|                   | Surplus/Deficit from Non Operating<br>Activities for the period |      | (6,016,118,892.37)  |