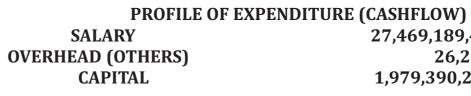

## FISCAL SUMMARY OF REVENUE AND EXPENDITURE

| Total Statutory Revenue including VAT | 49,251,895,428.56 |
|---------------------------------------|-------------------|
| IGR                                   | 1,125,533,891.04  |
|                                       | 50,377,429,319.60 |
| Salaries and Pension                  | 33,374,989,949.42 |
| Other Recurrent                       | 13,743,495,094.49 |
| Capital Expenditure                   | 1,979,390,202.37  |
|                                       | 49,097,875,246.28 |